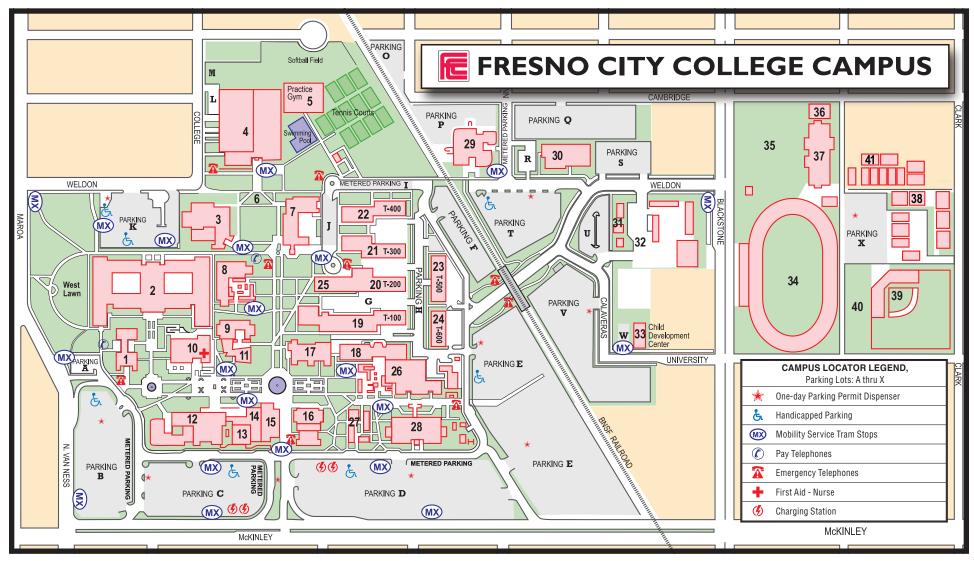

## Campus Buildings:

- I Building A
- 2 Old Administration Building (OAB)
- 3 Cafeteria/Student Lounge/ Staff Dining Room (C)
- 4 Gymnasium (G)
- 5 Practice Gym (PG)
- 6 Veterans Peace Memorial
- 7 Student Center/Bookstore (SC)
- 8 Business Education (BE)/
- Design Science Middle College HS (BE)
- 9 Social Sciences (SO)
- 10 Student Services (ST)

- II Forum Hall (FH)
- 12 Library (LI)
- 13 Tutorial Center (LI)
- 14 Media Center (LI)
- 15 Assessment Center/ Career and Employment Center (LI)
- 16 Language Arts (LA)
- 17 Art/Home Economics (AH)
- 18 Speech/Music (MS)
- 19 Applied Technology (T-100)
- 20 Applied Technology (T-200)
- 21 Applied Technology (T-300)

- 22 Applied Technology (T-400)
- 23 Applied Technology (T-500)
- 24 Applied Technology (T-600)
- 25 CalWORKs (T-200)
- 26 Theatre Arts (TA)
- 27 Humanities/Faculty Offices (FO)
- 28 Math/Science (S)
- 29 Health Sciences (HS)
- 30 State Center Community College District Board Room (DO)
- 31 District Police Office (PD)
- 32 District Operations

- 33 Child Development Center (CDC)
- 34 Ratcliffe Stadium (RS)
- 35 Soccer Field (SF)
- 36 Physical Performance Center (PPC)
- 37 Fieldhouse (F)
- 38 Police Academy (PA)
- 39 Ball Park
- 40 Football Practice Field
- 41 Ratcliffe Portables (RP)