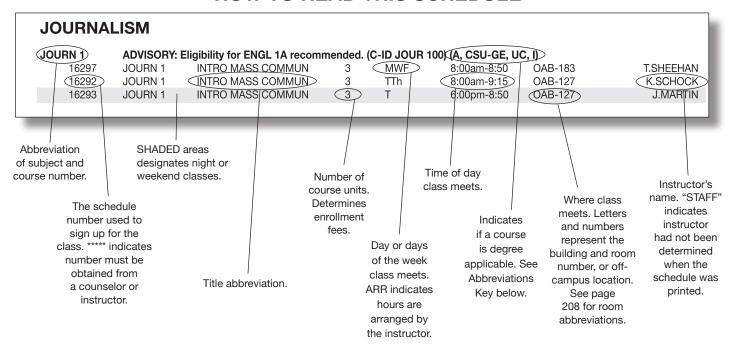

### **HOW TO READ THIS SCHEDULE**

# Key to Graduation or Transfer Status Designations

The identification of the transfer acceptance of Fresno City College courses by the California State University and University of California systems was one of the outcomes of the Fresno City College Student Success Project. Listed with the course subject and number, if applicable, are abbreviations identifying the transfer or graduation status of the course. The key to the abbreviations follows:

| ABBREVIATION | DESCRIPTION                                                                                                                                                                                                                                                                                                                                                                                               |
|--------------|-----------------------------------------------------------------------------------------------------------------------------------------------------------------------------------------------------------------------------------------------------------------------------------------------------------------------------------------------------------------------------------------------------------|
| А            | Associate degree applicable                                                                                                                                                                                                                                                                                                                                                                               |
| CSU          | Transferable to the California State University system                                                                                                                                                                                                                                                                                                                                                    |
| CSU-GE       | Meets the general education requirements for the California State University transfer certification. Completion of all courses in the California State University General Education transfer certification pattern will permit a student to transfer to a campus in the California State University system without having to complete additional lower division general education courses after transfer. |
|              | Meets the requirements of the Intersegmental General Education Transfer Curriculum (IGETC). Completion of all IGETC requirements will permit a student to transfer to a campus in either the California State University or University of California system without having to complete additional lower division general education courses after transfer.                                                |
| UC           | Transferable to the University of California system                                                                                                                                                                                                                                                                                                                                                       |