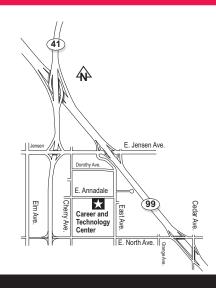

Maintenance Mechanic, Programmable Logic Controllers, Instrumentation Systems and Industrial Refrigeration topics. The 9 week (225 hour) program focuses on the concepts necessary to be successful in the 9 month Maintenance Mechanic Program. The program will cover Fluid Power, Pneumatic, Hydraulic, Power Transmission, Welding and Electrical Fundamentals. In addition, soft skills are implemented into the program so that a student is introduced to basic computer skill, report writing and job preparation.

#### **Warehouse & Distribution** Careers

12-week program. Forklift training inventory control, blueprint reading, computer and math literacy.

CTC is located at: 2930 E. Annadale Ave. Fresno, CA 93725 (559) 265-5700

For more information join us for an orientation held Mondays at 9 a.m.



# Spring Semester Begins January 14, 2019

P SCH# SUBJ/NO COURSETITLE UNITS DAYS TIMES ROOM INSTRUCTOR

#### **ACCOUNTING**

| ACCTG 4A | ADVISORY: Eligibility for ENGL 1A and MATH 201 recommended. Enrolled or previously completed CIT12 or 15. (C-ID ACCT 110) (A, CSU, UC) |
|----------|----------------------------------------------------------------------------------------------------------------------------------------|
| 17162    | ACCTG 4A FINANCIAL ACCTG 4 WEB WEB M.KELLEY                                                                                            |
|          | (#17162 is a distance education class offered via the Internet. It is 100% online for 17 weeks but requires a proctored                |
|          | final exam in week 18 on campus or an alternative approved s