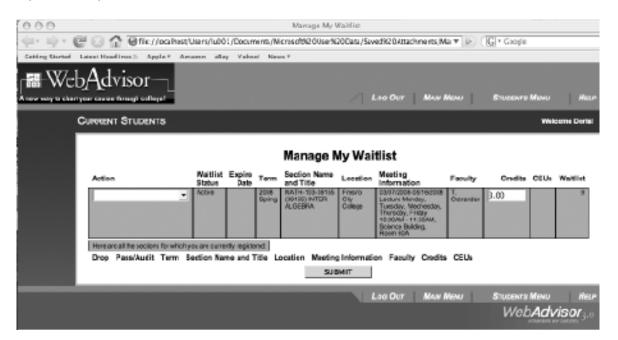

### FEATURES TO HELP YOU WITH MANAGING WAITLISTS

- View your waitlisted classes anytime with Manage My Waitlist
- Drop waitlisted classes anytime by selecting REMOVE from the Action Box
- You may also drop a class from your registered sections

Important Notice: You must waitlist for all corequisite classes to be considered for registration in a class that requires a corequisite.

### **Waitlists**

Once a section has reached the maximum seat capacity, students may have the option of being placed on a "WAITLIST" for a specific section of the course. NOT ALL CLASSES HAVE WAITLISTS. Please note the following rules apply:

- 1. Students will be added to a WAITLIST on a first-come, first serve basis
- 2. Students cannot be placed on a WAITLIST prior to their registration appointment date.
- 3. Students may add their name to any available WAIT LIST up to the last day of registration prior to the start of the class.
- Students cannot be placed on a WAITLIST for more than one section of the same course.
- Students cannot be placed on a WAITLIST for the same course when already enrolled in another section.
- Students cannot remain on a WAITLIST for a section of a course that will cause a "Time Conflict" with another course sections already enrolled. Admissions and Records will drop the student from the wait list.

- Admissions and Records will regularly monitor all WAITLISTS. As a seat becomes available, the student in the first position of the waitlist will be enrolled into the class, providing all requisites and registration holds are cleared, and will be notified by email.
- Students on a WAITLIST will have first priority for any seats in a "full" class that may subsequently become available during the first 20% of the section PROVIDED that he/she attends each and every class meetings (first 20% period for 18 week sections is the first 3 weeks)
- 9. Students on the WAITLIST must be present the first class meeting, and if the instructor determines there are openings in the class, the students on the WAIT LIST will be offered the seats based upon the order in which their names appear on the list. Students are responsible for officially adding the class section within the published registration dates.