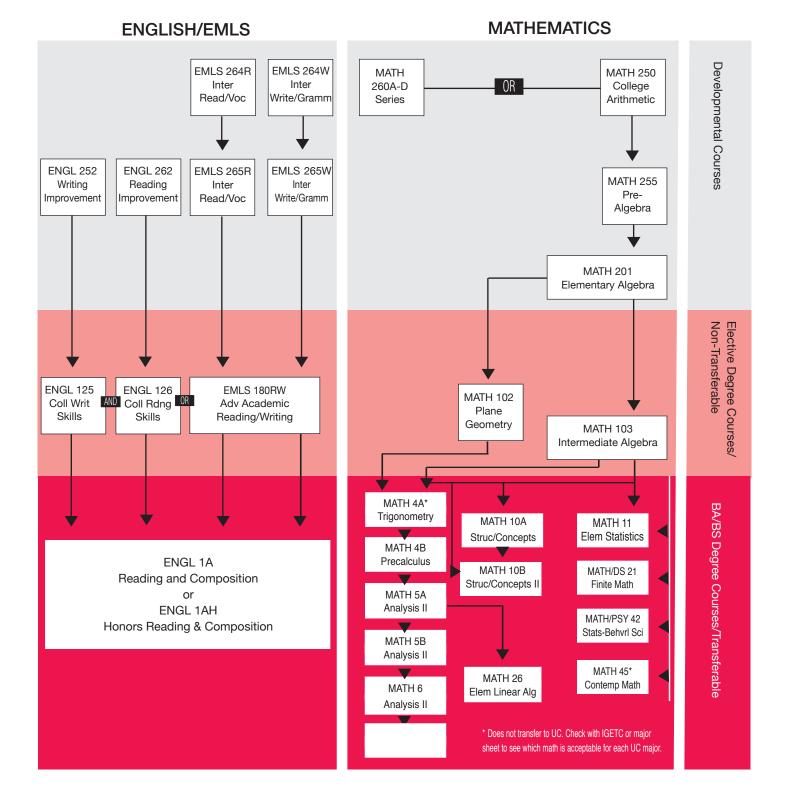

# FLOW CHARTS FOR ENGLISH AND MATHEMATICS COURSES

These flow charts are designed to help you determine the appropriate level of English and mathematics courses that you will need for graduation and/or transfer to a four-year institution, based on current course offerings. Due to the passage of AB 705 on 1/1/18, Fresno City College is in the process of revising their math/English offerings. If you plan to take a course as a prerequisite to transfer-level math and/or English in Spring 2019, please consult with a counselor before enrolling. NOTE: Any arrow leading to a course is a prerequisite.