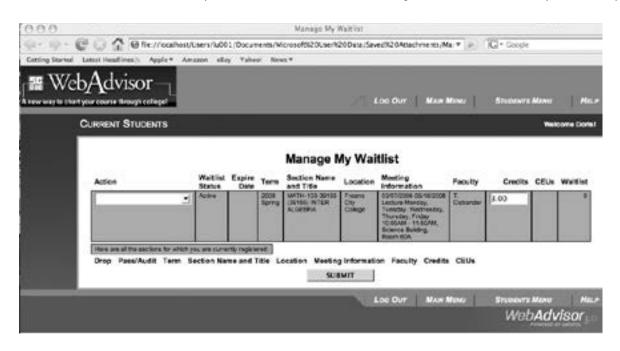

#### Waiting Lists

Once classes reach their seat capacity, you will be notified that the class is closed and may be given the option to be placed on the waiting list (not all classes have waiting lists). Students are limited to one waiting list per course.

# FEATURES TO HELP YOU WITH MANAGING WAITLISTS

- · View your waitlisted classes anytime with Manage My Waitlist
- · Drop waitlisted classes anytime by selecting REMOVE from the Action Box
  - · You may also drop a class from your registered sections

#### Waitlists

Once a section has reached the maximum seat capacity, students may have the option of being placed on a "WAITLIST" for a specific section of the course. NOT ALL CLASSES HAVE WAITLISTS. Please note the following rules apply:

- 1. Students will be added to a WAITLIST on a first-come, first serve basis
- Students cannot be placed on a WAITLIST prior to their registration appointment date.
- 3. Students may add their name to any available WAIT LIST up to the last day of registration prior to the start of the class.
- Students cannot be placed on a WAITLIST for more than one section of the same course.
- 5. Students cannot be placed on a WAITLIST for the same course when already enrolled in another section.

- Admissions and Records will regularly monitor all WAITLISTS. As a seat becomes available, the student in the first position of the waitlist will be assigned permission to register. Registration must be completed before the permission expires. Visit <u>www.scccd.edu/waitlist</u> for more information
- Students on a WAITLIST will have first priority for any seats in a "full" class that may subsequently become available during the first 20% of the section PROVIDED that he/she attends each and every class meetings (first 20% period for 18 week sections is the first 3 weeks)
- 8. Students on the WAITLIST must be present the first class meeting, and if the instructor determines there are openings in the class, the students on the WAIT LIST will be offered the seats based upon the order in which their names appear on the list. Students are responsible for officially adding the class section within the published registration dates.