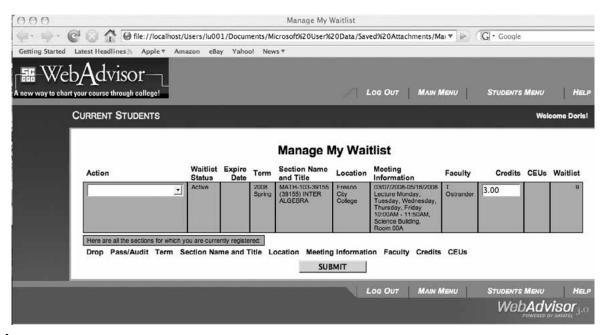

### FEATURES TO HELP YOU WITH MANAGING WAITLISTS

- View your waitlisted classes anytime with Manage My Waitlist
- Drop waitlisted classes anytime by selecting REMOVE from the Action Box
- You may also drop a class from your registered sections

### **Waitlists**

When unable to find an open section of a course, students may have the option of being placed on a "WAIT LIST" for a specific section of the course. Please note that the following rules apply:

- Students may add their name to any available "WAIT LIST" up to the last day of registration prior to the beginning of the class.
- Students will be added to a "WAIT LIST" on a first come, first- serve basis.
- 3. Students cannot be placed on a "WAIT LIST" prior to their registration appointment date.
- 4. Students on a "WAIT LIST" will have first priority for any seats in a "full" class that may subsequently become available during the first 20% of the course PROVIDED that they attend each and every class meeting (for 18-week semester courses, this is the first 3 weeks of class).
- 5. A "WAIT LIST" will be available only for current class sections that are "full" (that is, the class has reached its "maximum class size"). No "WAIT LISTS" will be available for "canceled" class sections or class sections that are not yet "full". Not all classes have wait lists.
- Students cannot be placed on a "WAIT LIST" for a section of a course when already enrolled in another section of that same course.

- Students cannot be on more than one "WAIT LIST" for the same course.
- 8. The Admissions and Records Office will regularly monitor all classes with existing "WAIT LISTS" up to the start of the semester. When an open seat becomes available, the top student on the wait list will receive PERMSISION TO REGISTER and be notified by email. Student must register before the expiration date on the permission notice.
- 9. On the first day of class, instructors will determine the number of openings available in the class, and then offer spaces to students who are on the "WAIT LIST" (providing they are present in the class) in the order in which their names appear on the list. Student is responsible for officially adding the class within published registration dates.
- 10. After the "WAIT LIST" for the class is exhausted, additional openings, if any, will be filled by the instructor in accordance with existing college and district policy.
- Any and all other registration rules (conflicts, overload, administrative or student holds) may prevent the student from enrolling in a class. For details or visit <u>www.scccd.</u> edu/waitlist