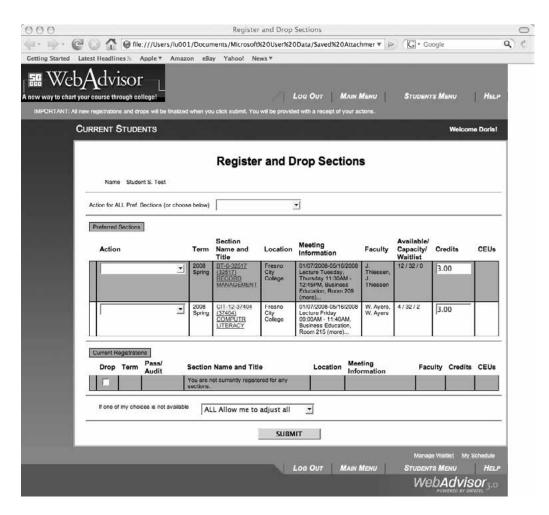

### WEBADVISOR: REGISTER ONLINE

- Visit <u>www.fresnocitycollege.edu</u> and click on "My Portal".
   Once you log in to your student portal you can access WebAdvisor, and other useful tools.
- All registration and waitlist policies and information apply to WebAdvisor (refer to page 14 for waitlist policies).
- For variable unit courses, the default number of units is 1. If you wish to increase the number of units be sure to do so before clicking the submit button. If after registering for the variable unit, you wish to increase or decrease the units, you will need to visit the campus Admissions & Records office for assistance.
- Passwords should be changed at <u>www.scccd.edu/</u> password
- Students will receive add/drop activity to his/her my.scccd.edu email account. You can print your schedule off the WebAdvisor schedule page.
- Refer to the "payment due" link to determine when fees are due. Student is responsible for submitting payments by payment due date.

# **Register Online**

- Go to either Express Registration or Search and Register for classes
- A shopping cart of Preferred Sections will be created for you; preferred classes are not registered classes. See next step
- You must take an action and submit your requests to be registered
- You can add your name on a waitlist
- You may also drop a class from your Preferred Sections or your Registered Sections
- All registration rules will apply to waitlisted courses
- You can only be placed on one waitlist per class
- If you have a time conflict you cannot be registered for a class
- Time conflicts between registered classes and waitlisted classes will result in being dropped from the waitlisted class