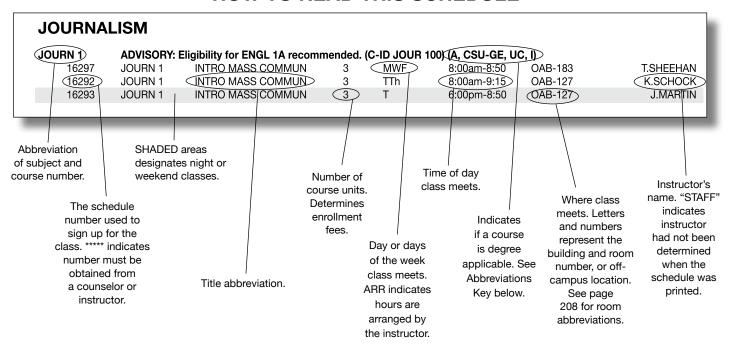

### **HOW TO READ THIS SCHEDULE**

# **Key to Graduation or Transfer Status Designations**

The identification of the transfer acceptance of Fresno City College courses by the California State University and University of California systems was one of the outcomes of the Fresno City College Student Success Project. Listed with the course subject and number, if applicable, are abbreviations identifying the transfer or graduation status of the course. The key to the abbreviations follows:

| ABBREVIATION | DESCRIPTION                                                                                                                                                                                                                                                                                                                                                                                               |
|--------------|-----------------------------------------------------------------------------------------------------------------------------------------------------------------------------------------------------------------------------------------------------------------------------------------------------------------------------------------------------------------------------------------------------------|
| Α            | Associate degree applicable                                                                                                                                                                                                                                                                                                                                                                               |
| CSU          | Transferable to the California State University system                                                                                                                                                                                                                                                                                                                                                    |
| CSU-GE       | Meets the general education requirements for the California State University transfer certification. Completion of all courses in the California State University General Education transfer certification pattern will permit a student to transfer to a campus in the California State University system without having to complete additional lower division general education courses after transfer. |
| I            | Meets the requirements of the Intersegmental General Education Transfer Curriculum (IGETC). Completion of all IGETC requirements will permit a student to transfer to a campus in either the California State University or University of California system without having to complete additional lower division general education courses after transfer.                                                |
| UC           | Transferable to the University of California system                                                                                                                                                                                                                                                                                                                                                       |