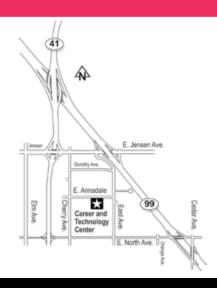

Technology**

Associate degree program in Fire Technology. Emergency Medical Technician 1 training. California State Fire Marshall Fire Officer certification classes. specialized courses preparing students for advancement in the Fire Service.

### **CTC Programs**

#### **Maintenance Mechanic**

30-week program. Theory, application, troubleshooting and repair in welding, hydraulics and pneumatics, machining and electrical fundamentals.

#### Warehouse & Distribution Careers

12-week program. Forklift training inventory control, blueprint reading, computer and math literacy.



CTC is located at: 2930 E. Annadale Ave. Fresno, CA 93725 (559) 265-5700

For more information visit: Career & Technology Center Website

www.fresnocitycollege.edu/academics/career-and-technical-education/ctc.html



### Spring Semester Begins January 10, 2022

P SCH# SUBJ/NO COURSE TITLE UNITS DAYS TIMES ROOM INSTRUCTOR

#### **Accounting**

| ACC | T <b>G 4A</b><br>26260 | Advisory: CIT 12 OR 15. A working knowledge of basic arithmetic is recommended. (C-ID ACCT 110) (A, CSU, UC)  ACCTG 4A FINANCIAL ACCTG 4 Web Web M.KELLEY                                                                                      |
|-----|------------------------|------------------------------------------------------------------------------------------------------------------------------------------------------------------------------------------------------------------------------------------------|
|     |                        | (This is a 100% online class and requires a proctored on-campus final exam. Enrolled stud