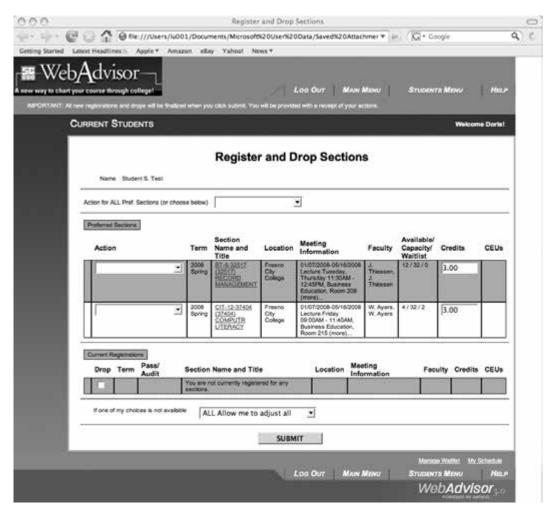

# WEBADVISOR: REGISTER ONLINE

- Visit <u>www.fresnocitycollege.edu</u> and click on "My Portal".
   Once you log in to your student portal you can access WebAdvisor, and other useful tools.
- All registration and waitlist policies and information apply to WebAdvisor (refer to page 14 for waitlist policies).
- For variable unit courses, the default number of units is 1.
   If you wish to increase the number of units be sure to do so before clicking the submit button. If after registering for the variable unit, you wish to increase or decrease the units, you will need to visit the campus Admissions & Records office for assistance.
- Passwords should be changed at <u>www.scccd.edu/</u> password
- Students will receive add/drop activity to his/her my.scccd.edu email account. You can print your schedule off the WebAdvisor schedule page.
- Refer to the "payment due" link to determine when fees are due. Student is responsible for submitting payments by payment due date.

# **Register Online**

- Go to either Express Registration or Search and Register for classes
- A shopping cart of Preferred Sections will be created for you; preferred classes are not registered classes. See next step
- You must take an action and submit your requests to be registered
- You can add your name on a waitlist
- You may also drop a class from your Preferred Sections or your Registered Sections
- All registration rules will apply to waitlisted courses
- · You can only be placed on one waitlist per class
- If you have a time conflict you cannot be registered for a class
- Time conflicts between registered classes and waitlisted classes will result in being dropped from the waitlisted class