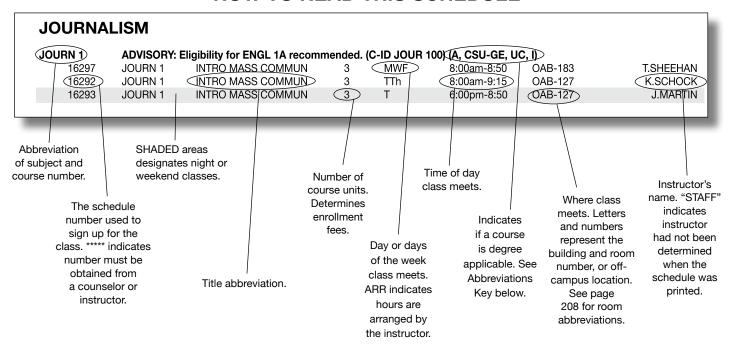

## **HOW TO READ THIS SCHEDULE**

# **Key to Graduation or Transfer Status Designations**

The identification of the transfer acceptance of Fresno City College courses by the California State University and University of California systems was one of the outcomes of the Fresno City College Student Success Project. Listed with the course subject and number, if applicable, are abbreviations identifying the transfer or graduation status of the course. The key to the abbreviations follows:

| ABBREVIATION | DESCRIPTION                                                                                                                                                                                                                                                                                                                                                                                               |
|--------------|-----------------------------------------------------------------------------------------------------------------------------------------------------------------------------------------------------------------------------------------------------------------------------------------------------------------------------------------------------------------------------------------------------------|
| А            | Associate degree applicable                                                                                                                                                                                                                                                                                                                                                                               |
| CSU          | Transferable to the California State University system                                                                                                                                                                                                                                                                                                                                                    |
| CSU-GE       | Meets the general education requirements for the California State University transfer certification. Completion of all courses in the California State University General Education transfer certification pattern will permit a student to transfer to a campus in the California State University system without having to complete additional lower division general education courses after transfer. |
|              | Meets the requirements of the Intersegmental General Education Transfer Curriculum (IGETC). Completion of all IGETC requirements will permit a student to transfer to a campus in either the California State University or University of California system without having to complete additional lower division general education courses after transfer.                                                |
| UC           | Transferable to the University of California system                                                                                                                                                                                                                                                                                                                                                       |