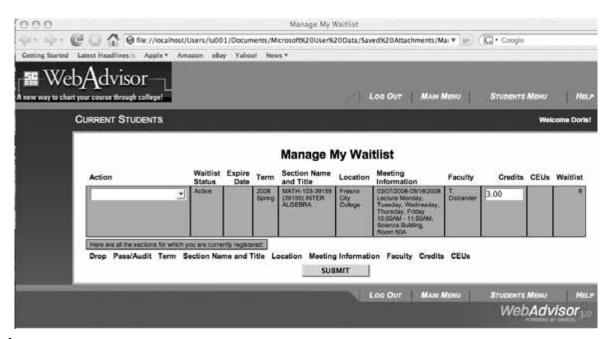

## FEATURES TO HELP YOU WITH MANAGING WAITLISTS

- · View your waitlisted classes anytime with Manage My Waitlist
- Drop waitlisted classes anytime by selecting REMOVE from the Action Box
- · You may also drop a class from your registered sections

#### **Waitlists**

When unable to find an open section of a course, students may have the option of being placed on a "WAIT LIST" for a specific section of the course. Please note that the following rules apply:

- Students may add their name to any available "WAIT LIST" up to the last day of registration prior to the beginning of the class.
- Students will be added to a "WAIT LIST" on a first come, first- serve basis.
- 3. Students cannot be placed on a "WAIT LIST" prior to their registration appointment date.
- 4. Students on a "WAIT LIST" will have first priority for any seats in a "full" class that may subsequently become available during the first 20% of the course PROVIDED that they attend each and every class meeting (for 18-week semester courses, this is the first 3 weeks of class).
- 5. A "WAIT LIST" will be available only for current class sections that are "full" (that is, the class has reached its "maximum class size"). No "WAIT LISTS" will be available for "canceled" class sections or class sections that are not yet "full". Not all classes have wait lists.
- Students cannot be placed on a "WAIT LIST" for a section of a course when already enrolled in another section of that same course.

- Students cannot be on more than one "WAIT LIST" for the same course.
- 8. The Admissions and Records Office will regularly monitor all classes with existing "WAIT LISTS" up to the start of the semester. When an open seat becomes available, the top student on the wait list will receive PERMSISION TO REGISTER and be notified by email. Student must register before the expiration date on the permission notice.
- 9. On the first day of class, instructors will determine the number of openings available in the class, and then offer spaces to students who are on the "WAIT LIST" (providing they are present in the class) in the order in which their names appear on the list. Student is responsible for officially adding the class within published registration dates.
- 10. After the "WAIT LIST" for the class is exhausted, additional openings, if any, will be filled by the instructor in accordance with existing college and district policy.
- Any and all other registration rules (conflicts, overload, administrative or student holds) may prevent the student from enrolling in a class. For details or visit <u>www.scccd.edu/waitlist</u>