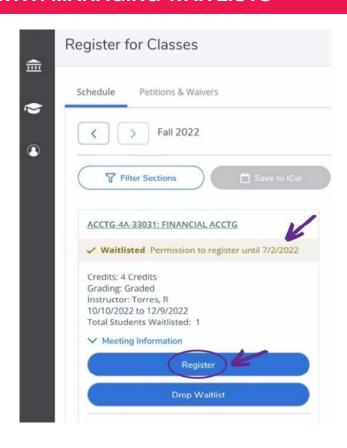

#### **Adding a Waitlisted Class:**

- STEP 1: If you are on a waitlist, it will remain on your schedule until you receive permission to register by email. Be sure to check your student email daily as you will have four days to add the course if granted permission.
- STEP 2: Before the permission expires, make sure you go back into your schedule and register for the class. To access your schedule, log in to MyPortal and access the Self-Service app. Under the Academics tab, select Register for Classes.
- STEP 3: Click the register button.

#### FEATURES TO HELP YOU WITH MANAGING WAITLISTS

- To view the status of your waitlisted class(es) in Self-Service, go to the Academics Tab, select "Register for Clases/ View My Schedule"
- A status of Registered, Not Registered, or Waitlisted will be displayed under the course title for each class on your schedule
- Once you see the note "Permission to Register until xx/ xx/xxxx", you have until that date to register for your waitlisted class. Click the Register button.
- Drop waitlisted classes anytime by selecting "X" next to the course title