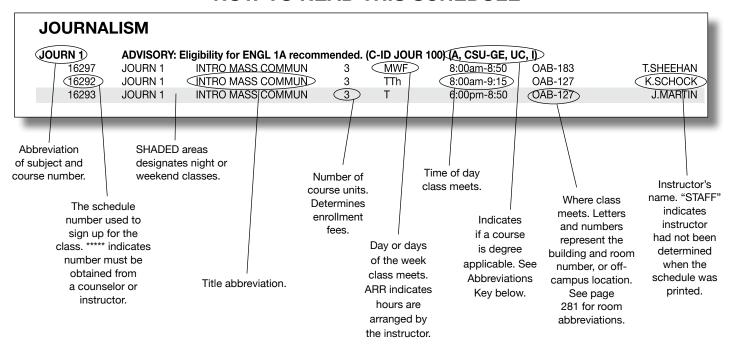

ts, student's cumulative GPA falls below 2.0.

Progress Probation = after attempting 12 units, student does not complete more than 50% of units attempted.

\*SEP = Student Educational Plan. The plan outlines suggested courses for students based on degree, certificate, or transfer plans.

SEPC = Comprehensive Student Education Plan. Students who complete an SEPC may have their registration date advanced by 1 day within the student's current tier. SEPU does not satisfy this requirement.

Fully Matriculated = Students who complete the college orientation, assessment/placement test, and educational plan.

90 Degree Applicable Units = Based on units earned at SCCCD. Excludes units earned from basic skills and special courses.

# 4 SPRING 2023 CLASS SCHEDULE

#### **HOW TO READ THIS SCHEDULE**



# **Key to Graduation or Transfer Status Designations**

The identification of the transfer acceptance of Fresno City College courses by the California State University and University of California systems was one of the outcomes of the Fresno City College Student Success Project. Listed with the course subject and number, if applicable, are abbreviations identifying the transfer or graduation status of the course. The key to the abbreviations follows:

| ABBREVIATION | DESCRIPTION