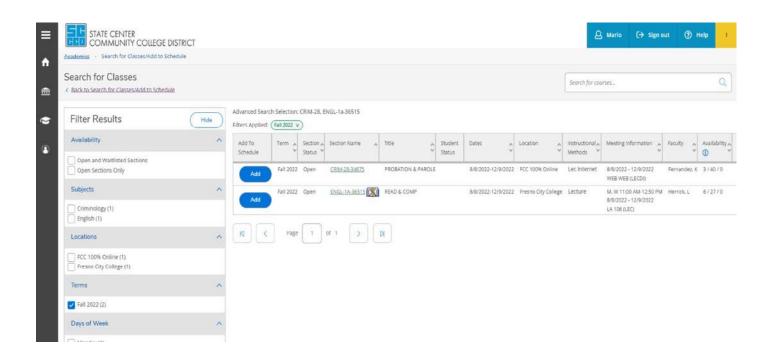

# **Register Online**

- Go to the Academics Tab, select "Search for Classes/ Add to Schedule" to search for classes.
- Select the Term, Course and Sections, Location (Fresno City College, FCC Hybrid, FCC 100% Online, and any additional filter options.) Press the "Search" button. If you leave the location blank, the search will give you all available courses within our district, including Fresno City College.
- Once you have decided on the courses you want to enroll in, click "Add". To enroll or waitlist the course, you will need to go to the "Register for Classes/View My Schedule" option in the Academics tab.
- In the "Register for Classes/View My Schedule" page, you will need to select register for or waitlist for each in the left column. The right column shows the schedule and if there are any conflicts.
- · This is also where you drop courses.
- All registration rules will apply to waitlisted courses.
- You can only be placed on one waitlist per class.
- If you have a time conflict you cannot be registered for a class.