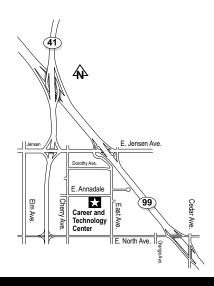

tification.

#### **Fire Technology**

Associate degree program in Fire Technology. Emergency Medical Technician 1 training. California State Fire Marshall Fire Officer certification classes, specialized courses preparing students for advancement in the Fire Service.

### **Maintenance Mechanic**

30-week program. Theory, application, troubleshooting and repair in welding, hydraulics and pneumatics, machining and electrical fundamentals.

### Warehouse & Distribution Careers

12-week program. Forklift training inventory control, blueprint reading, computer and math literacy.



CTC is located at: 2930 E. Annadale Ave. Fresno, CA 93725 (559) 265-5700

For more information visit:
Career & Technology Center Website

www.fresnocitycollege.edu/academics/career-and-technical-education/ctc.html



P SCH# SUBJ/NO COURSE TITLE UNITS DAYS TIMES ROOM INSTRUCTOR

## Spring Semester Begins January 9, 2023

#### ACCOUNTING

| ACC | TG 4A | Advisory: CIT 12 or 15. A working knowledge of basic arithmetic is recommended. (C-ID ACCT 110) (A, CSU, UC)            |
|-----|-------|-------------------------------------------------------------------------------------------------------------------------|
|     | ****  | ACCTG 4A FINANCIAL ACCTG 4 Web Web R.DUSTIN                                                                             |
|     |       | Dates: (Above class meets 03/13 to 05/19) (This class is part of the Business Division Accelerated Degree Program.      |
|     |       | For more information, email be@fresnocitycollege.edu. This is a 100% online class. Enrolled students must ch