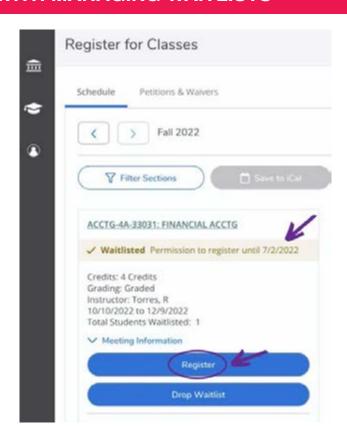

## FEATURES TO HELP YOU WITH MANAGING WAITLISTS

- To view the status of your waitlisted class(es) in Self-Service, go to the Academics Tab, select "Register for Clases/ View My Schedule"
- A status of Registered, Not Registered, or Waitlisted will be displayed under the course title for each class on your schedule
- Once you see the note "Permission to Register until xx/ xx/xxxx", you have until that date to register for your waitlisted class. Click the Register button.
- Drop waitlisted classes anytime by selecting "X" next to the course title

Important Notice: When Permission to Register is assigned, you must enroll for all corequisite classes of the waitlisted course.