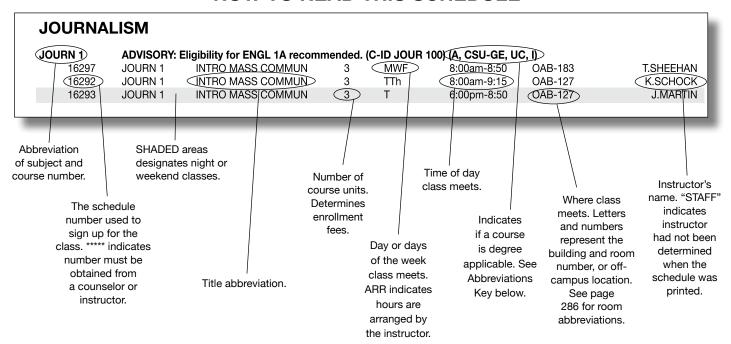

## **HOW TO READ THIS SCHEDULE**

# **Key to Graduation or Transfer Status Designations**

The identification of the transfer acceptance of Fresno City College courses by the California State University and University of California systems was one of the outcomes of the Fresno City College Student Success Project. Listed with the course subject and number, if applicable, are abbreviations identifying the transfer or graduation status of the course. The key to the abbreviations follows:

| ABBREVIATION | DESCRIPTION                                                                                                                                                                                                                                                                                                                                                                                               |
|--------------|-----------------------------------------------------------------------------------------------------------------------------------------------------------------------------------------------------------------------------------------------------------------------------------------------------------------------------------------------------------------------------------------------------------|
| А            | Associate degree applicable                                                                                                                                                                                                                                                                                                                                                                               |
| CSU          | Transferable to the California State University system                                                                                                                                                                                                                                                                                                                                                    |
| CSU-GE       | Meets the general education requirements for the California State University transfer certification. Completion of all courses in the California State University General Education transfer certification pattern will permit a student to transfer to a campus in the California State University system without having to complete additional lower division general education courses after transfer. |
|              | Meets the requirements of the Intersegmental General Education Transfer Curriculum (IGETC). Completion of all IGETC requirements will permit a student to transfer to a campus in either the California State University or University of California system without having to complete additional lower division general education courses after transfer.                                                |
| UC           | Transferable to the University of California system                                                                                                                                                                                                                                                                                                                                                       |