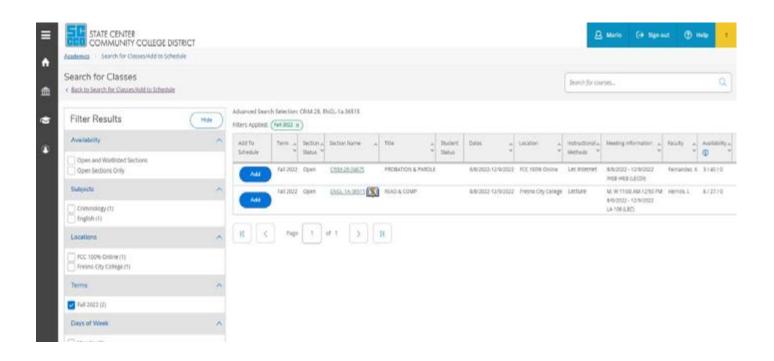

# **Register Online**

- Go to the Academics Tab, select "Search for Classes/ Add to Schedule" to search for classes.
- Select the Term, Course and Sections, Location (Fresno City College, and any additional filter options.) Press the "Search" button. If you leave the location blank, the search will give you all available courses within our district, including Fresno City College.
- Once you have decided on the courses you want to enroll in, click "Add". To enroll or waitlist the course, you will need to go to the "Register for Classes/View My Schedule" option in the Academics tab.
- In the "Register for Classes/View My Schedule" page, you will need to select register for or waitlist for each in the left column. The right column shows the schedule and if there are any conflicts.
- · This is also where you drop courses.
- All registration rules will apply to waitlisted courses.
- You can only be placed on one waitlist per class.
- If you have a time conflict you cannot be registered for a class.