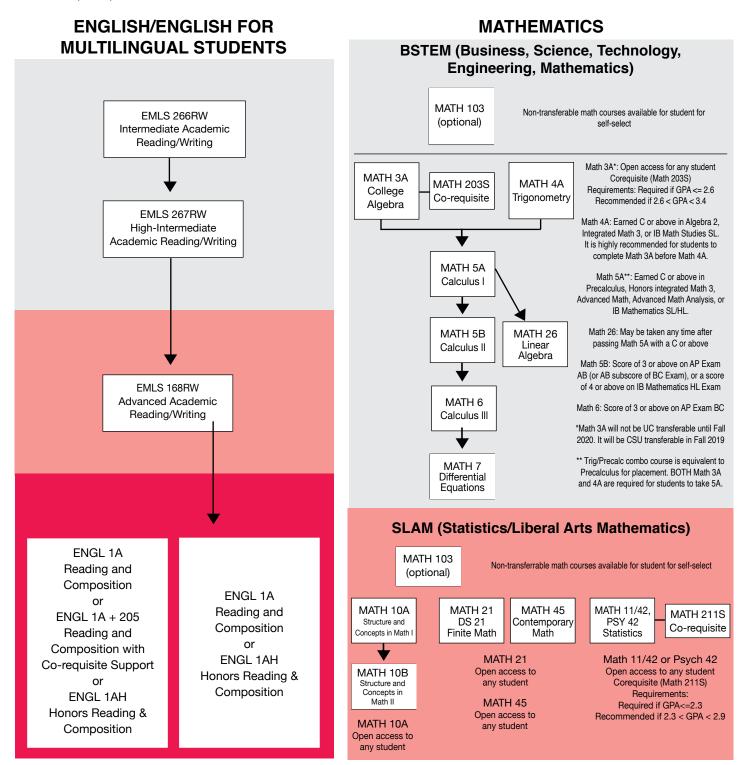

## FLOW CHARTS FOR ENGLISH AND MATHEMATICS COURSES

These flow charts are designed to help you determine the appropriate level of English and mathematics courses that you will need for graduation and/or transfer to a four-year institution, based on current course offerings. Due to the passage of AB 705 on 1/1/18, Fresno City College is in the process of revising their math/English offerings. If you plan to take a course as a prerequisite to transfer-level math and/or English, please consult with a counselor before enrolling. NOTE: Any arrow leading to a course is a prerequisite.