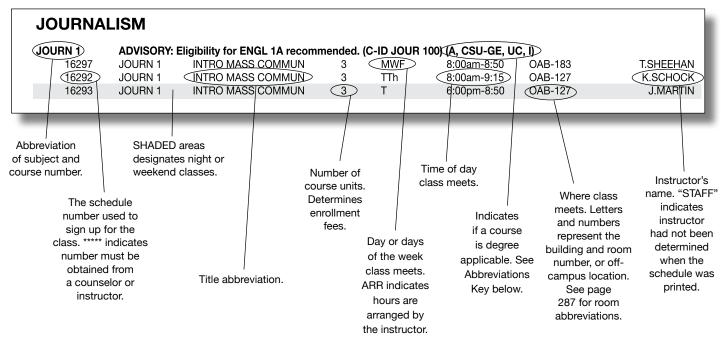

## HOW TO READ THIS SCHEDULE

#### Key to Graduation or Transfer Status Designations

The identification of the transfer acceptance of Fresno City College courses by the California State University and University of California systems was one of the outcomes of the Fresno City College Student Success Project. Listed with the course subject and number, if applicable, are abbreviations identifying the transfer or graduation status of the course. The key to the abbreviations follows:

| ABBREVIATION | DESCRIPTION                                                                                                                                                                                                                                                                                                                                                                                               |
|--------------|-----------------------------------------------------------------------------------------------------------------------------------------------------------------------------------------------------------------------------------------------------------------------------------------------------------------------------------------------------------------------------------------------------------|
| А            | Associate degree applicable                                                                                                                                                                                                                                                                                                                                                                               |
| CSU          | Transferable to the California State University system                                                                                                                                                                                                                                                                                                                                                    |
| CSU-GE       | Meets the general education requirements for the California State University transfer certification. Completion of all courses in the California State University General Education transfer certification pattern will permit a student to transfer to a campus in the California State University system without having to complete additional lower division general education courses after transfer. |
| 1            | Meets the requirements of the Intersegmental General Education Transfer Curriculum (IGETC). Completion of all IGETC requirements will permit a student to transfer to a campus in either the California State University or University of California system without having to complete additional lower division general education courses after transfer.                                                |
| UC           | Transferable to the University of California system                                                                                                                                                                                                                                                                                                                                                       |