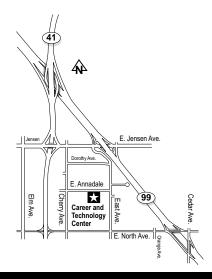

Associate degree program in Fire Technology and Company Officer. Emergency Medical Technician 1 training. California State Fire Marshall Fire Officer certification classes, specialized courses preparing students for advancement in the Fire Service.

# **CTC** Programs

#### Maintenance Mechanic

30-week program. Theory, application, troubleshooting and repair in welding, hydraulics and pneumatics, machining and electrical fundamentals.

### Warehouse & Distribution Careers

9-week program. Forklift training inventory control, blueprint reading, computer and math literacy.



# CTC is located at: 2930 E. Annadale Ave. Fresno, CA 93725

(559) 265-5700

For more information visit: Career & Technology Center Website

www.fresnocitycollege.edu/academics/career-and-technical-education/ctc.html



UNITS DAYS

TIMES

ROOM

INSTRUCTOR

# Fall Semester Begins August 7, 2023

### ACCOUNTING

SUBJ/NO

| ACCTG 4A | Advisory: CIT 12 or 15 and working knowledge of basic arithmetic is recommended. (C-ID ACCT 110) (A, C        | SU. UC)         |
|----------|---------------------------------------------------------------------------------------------------------------|-----------------|
| 15358    | ACCTG 4A FINANCIAL ACCTG 4 Web Web                                                                            | STAFF           |
|          | (This is a 100% online class. Enrolled students must check their Canvas account by the first day of the sem   | -               |
|          | to do so may result in the student being dropped from the course. This course requires the use of online co   |