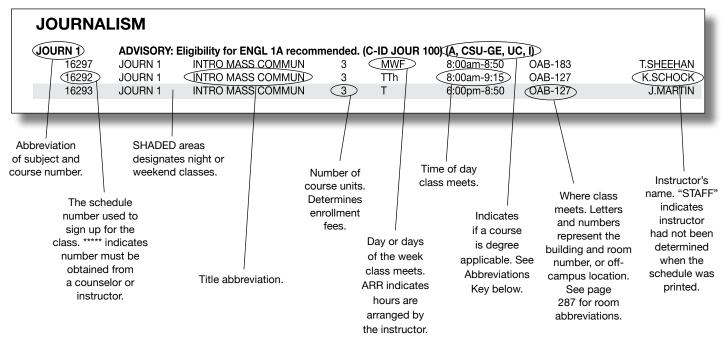

#### HOW TO READ THIS SCHEDULE

#### Key to Graduation or Transfer Status Designations

The identification of the transfer acceptance of Fresno City College courses by the California State University and University of California systems was one of the outcomes of the Fresno City College Student Success Project. Listed with the course subject and number, if applicable, are abbreviations identifying the transfer or graduation status of the course. The key to the abbreviations follows:

| ABBREVIATION | DESCRIPTION                                                                                                                                                                                                                                                                                                                                                                                               |
|--------------|-----------------------------------------------------------------------------------------------------------------------------------------------------------------------------------------------------------------------------------------------------------------------------------------------------------------------------------------------------------------------------------------------------------|
| А            | Associate degree applicable                                                                                                                                                                                                                                                                                                                                                                               |
| CSU          | Transferable to the California State University system                                                                                                                                                                                                                                                                                                                                                    |
| CSU-GE       | Meets the general education requirements for the California State University transfer certification. Completion of all courses in the California State University General Education transfer certification pattern will permit a student to transfer to a campus in the California State University system without having to complete additional lower division general education courses after transfer. |
| 1            | Meets the requirements of the Intersegmental General Education Transfer Curriculum (IGETC). Completion of all IGETC requirements will permit a student to transfer to a campus in either the California State University or University of California system without having to complete additional lower division general education courses after transfer.                                                |
| UC           | Transferable to the University of California system                                                                                                                                                                                                                                                                                                                                                       |