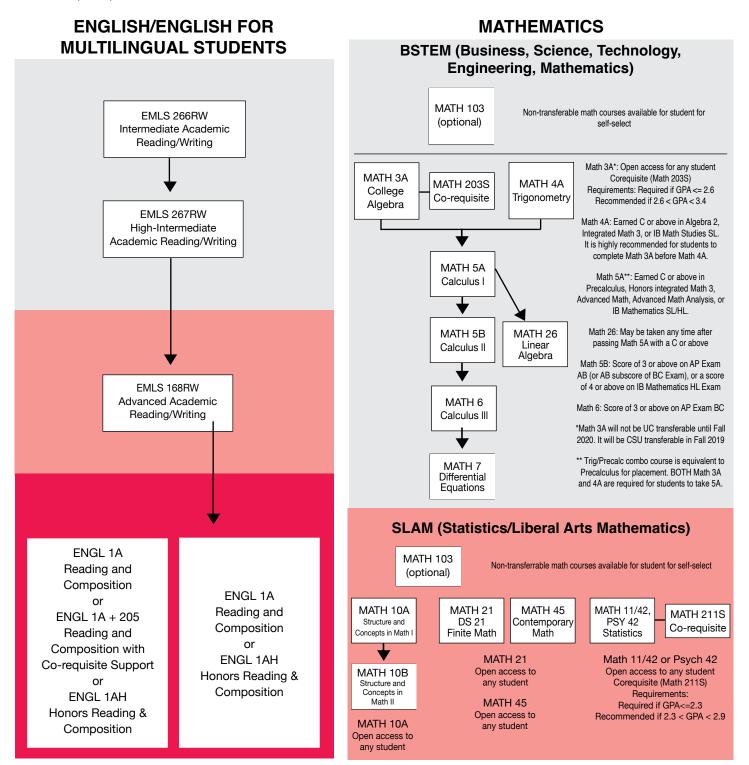

#### FLOW CHARTS FOR ENGLISH AND MATHEMATICS COURSES

These flow charts are designed to help you determine the appropriate level of English and mathematics courses that you will need for graduation and/or transfer to a four-year institution, based on current course offerings. Due to the passage of AB 705 on 1/1/18, Fresno City College is in the process of revising their math/English offerings. If you plan to take a course as a prerequisite to transfer-level math and/or English, please consult with a counselor before enrolling. NOTE: Any arrow leading to a course is a prerequisite.