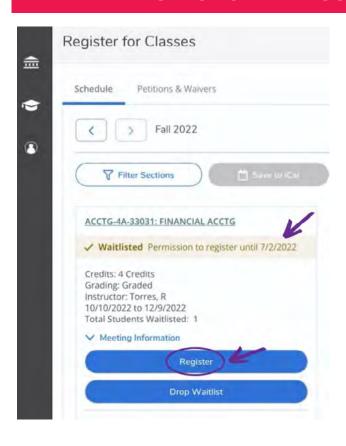

### FEATURES TO HELP YOU WITH MANAGING WAITLISTS

- To view the status of your waitlisted class(es) in Self-Service, go to the Academics Tab, select "Register for Clases/ View My Schedule"
- A status of Registered, Not Registered, or Waitlisted will be displayed under the course title for each class on your schedule
- Once you see the note "Permission to Register until xx/xx/xxxx", you have until that date to register for your waitlisted class. Click the Register button.
- Drop waitlisted classes anytime by selecting "X" next to the course title Important Notice: When Permission to Register is assigned, you must enroll for all corequisite classes of the waitlisted course.

### **Waitlists**

When unable to find an open section of a course, students may have the option of being placed on a "WAIT LIST" for a specific section of the course. Please note that the following rules apply: