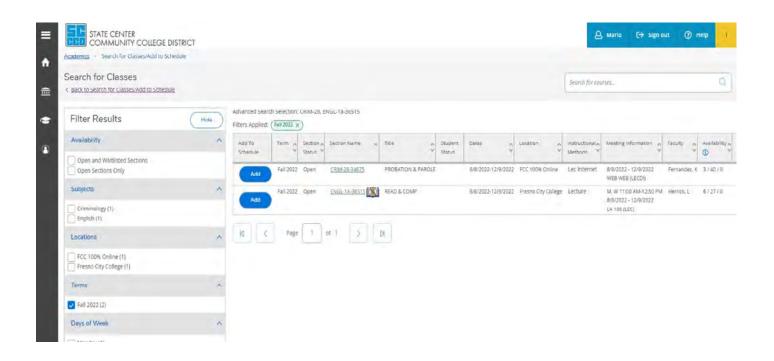

### **SELF-SERVICE: REGISTER ONLINE**

- Visit www.fresnocitycollege.edu and click on "My Portal". Once you log in to your student portal you can access Self-Service, and other useful tools.
- All registration and waitlist policies and information apply to Self-Service (refer to page 15 for waitlist policies).
- For variable unit courses, the default number of units is 1. If you wish to increase the number of units be sure to do so before clicking the Add Section button. If after registering for the variable unit, you wish to increase or decrease the units, you will need to visit the campus Admissions & Records office for assistance.
- Passwords should be changed at www.scccd.edu/ password
- Students will receive add/drop activity to their my.scccd.edu email account. To print your schedule, go to the Academics Tab, Register for Classes/View My Schedule option in Self-Service.
- Refer to the "Payment Due Date" link to determine when fees are due. Student is responsible for submitting payments by payment due date.

## **Register Online**

- Go to the Academics Tab. select "Search for Classes/ Add to Schedule" to search for classes.
- Select the Term, Course and Sections, Location (Fresno City College, and any additional filter options.) Press the "Search" button. If you leave the location blank, the search will give you all available courses within our district, including Fresno City College.
- Once you have decided on the courses you want to enroll in, click "Add". To enroll or waitlist the course, you will need to go to the "Register for Classes/View My Schedule" option in the Academics tab.
- In the "Register for Classes/View My Schedule" page, you will need to select register for or waitlist for each in the left column. The right column shows the schedule and if there are any conflicts.
- This is also where you drop courses.
- All registration rules will apply to waitlisted courses.
- You can only be placed on one waitlist per class.
- If you have a time conflict you cannot be registered for a class.