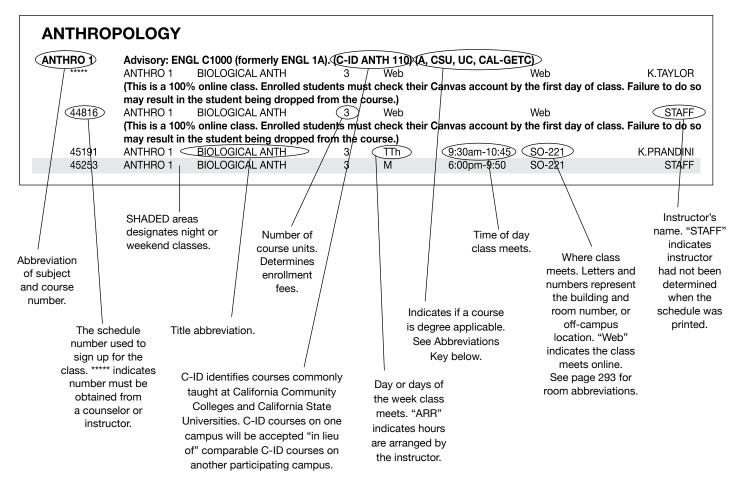

## **HOW TO READ THIS SCHEDULE**

## **Key to Graduation or Transfer Status Designations**

The identification of the transfer acceptance of Fresno City College courses by the California State University and University of California systems was one of the outcomes of the Fresno City College Student Success Project. Listed with the course subject and number, if applicable, are abbreviations identifying the transfer or graduation status of the course. The key to the abbreviations follows:

| ABBREVIATION | DESCRIPTION                                                                                                                                                                                                                                              |  |
|--------------|----------------------------------------------------------------------------------------------------------------------------------------------------------------------------------------------------------------------------------------------------------|--|
| А            | Associate degree applicable                                                                                                                                                                                                                              |  |
| CSU          | Transferable to the California State University system                                                                                                                                                                                                   |  |
| UC           | Transferable to the University of California system                                                                                                                                                                                                      |  |
| Cal-GETC     | The Cal-GETC is a general education program that California Community College students can use to fulfill lower division (freshman-sophomore) general education requirements for any CSU or UC campus and many California private colleges/universities. |  |