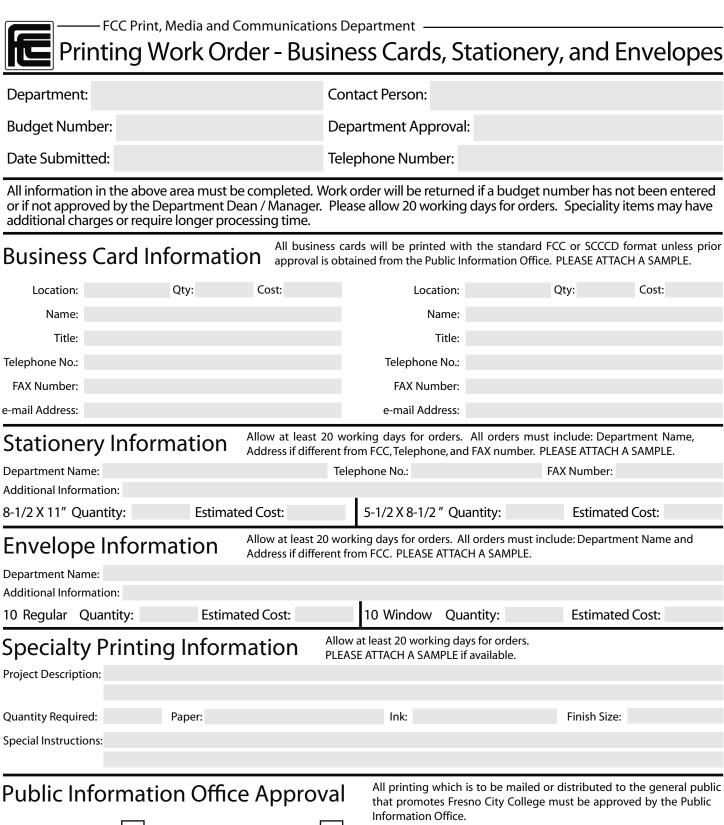

Approved for Printing Make indicated changes

Approved by: Date:

Changes required before printing:

PM&C Department Use Only

Received at PM&C Department: \_ Approved for Printing: \_ Job Number Sent to printshop/date: \_ Date Completed:

## Public Information Office Approval

All printing which is to be mailed or distributed to the general public that promotes Fresno City College must be approved by the Public Information Office.

Approved for Printing Make indicated changes